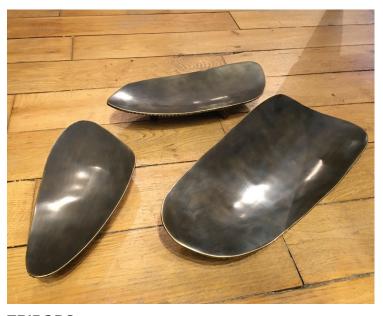

## **Technical Specification Sheet**

**TRIPODS**Decorative plates

A set of three plates in bronze.

| Year of Design        | 2016                                               |
|-----------------------|----------------------------------------------------|
| Material              | Bronze                                             |
| Product Code          | TRIP3/BRZ                                          |
| Туре                  | Decorative plates                                  |
| Colours               | Bronze                                             |
| Cleaning Instructions | Use a soft damp cloth to clean, no abrasive agent. |

These products are hand manufactured objects. Each piece is unique, it may vary slightly in colour and finish from one item to another. This is the guarantee of a true hand made object.

| Dimension | Small           | cm | 11 x 22,5 | in 4,33 x 8,85  |  |
|-----------|-----------------|----|-----------|-----------------|--|
|           | Medium          | cm | 11,7 x 27 | in 4,60 x 10,62 |  |
|           | Large           | cm | 14 x 30   | in 5,90 x 11,81 |  |
|           |                 |    |           |                 |  |
| Weight    | + / - 3,750 kgs |    |           |                 |  |