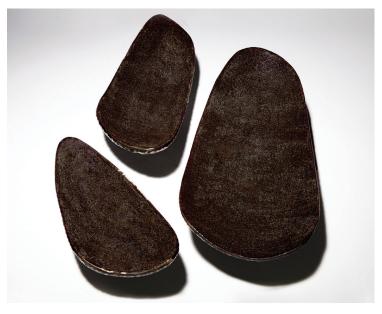

## **Technical Specification Sheet**

TRIPODS
Decorative plates

A set of three plates in stoneware

| Year of Design        | 2016                                                                              |
|-----------------------|-----------------------------------------------------------------------------------|
| Material              | Stoneware Shiny Sandy Brown inside,<br>Matte Black Brown outside, hammered finish |
| Product Code          | TRIP3/STNhm2                                                                      |
| Туре                  | Decorative plates                                                                 |
| Colours               | Stoneware Shiny Sandy Brown                                                       |
| Cleaning Instructions | Use a soft damp cloth to clean, no abrasive agent.                                |

These products are hand manufactured objects. Each piece is unique, it may vary slightly in colour and finish from one item to another. This is the guarantee of a true hand made object.

| Dimension |             | cm | 11,7 x 27 | in 4,33 x 8,85<br>in 4,60 x 10,62<br>in 5,90 x 11,81 |
|-----------|-------------|----|-----------|------------------------------------------------------|
| Weight    | + / - 2 kgs |    |           |                                                      |