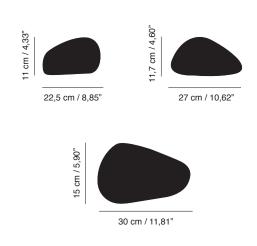

These products are hand manufactured objects. Each piece is unique, it may vary slightly in colour and finish from one item to another. This is the guarantee of a true hand made object.

| Dimension | Small           | cm | 11 x 22,5 | in 4,33 x 8,85  |  |
|-----------|-----------------|----|-----------|-----------------|--|
|           | Medium          | cm | 11,7 x 27 | in 4,60 x 10,62 |  |
|           | Large           | cm | 14 x 30   | in 5,90 x 11,81 |  |
|           |                 |    |           |                 |  |
| Weight    | + / - 3,750 kgs |    |           |                 |  |