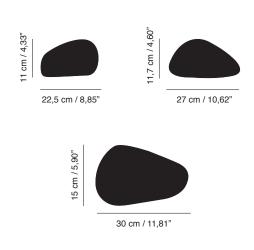

These products are hand manufactured objects. Each piece is unique, it may vary slightly in colour and finish from one item to another. This is the guarantee of a true hand made object.

| Dimension |             | cm | 11,7 x 27 | in 4,33 x 8,85<br>in 4,60 x 10,62<br>in 5,90 x 11,81 |
|-----------|-------------|----|-----------|------------------------------------------------------|
| Weight    | + / - 2 kgs |    |           |                                                      |