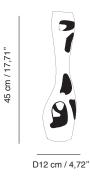

## THIS IS NOT A VASE

Vase

Decorative object

| Year of Design        | 2016                                                                                                          | Dimension | ( |
|-----------------------|---------------------------------------------------------------------------------------------------------------|-----------|---|
| Material              | Bronze and gold leaf                                                                                          |           | - |
| Product Code          | TNV45/BRZ.GDL20.va                                                                                            | Weight    | - |
| Туре                  | Vase                                                                                                          |           |   |
| Colour                | Bronze and gold leaf                                                                                          |           |   |
| Cleaning Instructions | Use a soft damp cloth to clean, no abrasive agent.                                                            |           |   |
| Colours               | <ul> <li>Polished aluminium and gold</li> <li>Bronze and gold leaf</li> <li>Bronze and silver leaf</li> </ul> |           |   |