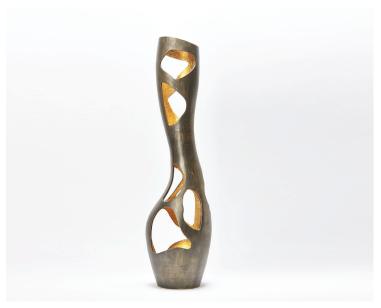

## THIS IS NOT A VASE

Vase

Decorative object

| Year of Design        | 2016                                                                                                          | Dimension | ( |
|-----------------------|---------------------------------------------------------------------------------------------------------------|-----------|---|
| Material              | Bronze and gold leaf                                                                                          |           | - |
| Product Code          | TNV45/BRZ.GDL20.va                                                                                            | Weight    | - |
| Туре                  | Vase                                                                                                          |           |   |
| Colour                | Bronze and gold leaf                                                                                          |           |   |
| Cleaning Instructions | Use a soft damp cloth to clean, no abrasive agent.                                                            |           |   |
| Colours               | <ul> <li>Polished aluminium and gold</li> <li>Bronze and gold leaf</li> <li>Bronze and silver leaf</li> </ul> |           |   |