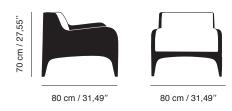

## **SEASON**

Armchair

Structure upholstered in leather. Cushions in customer own fabrics

| Year of Design        | 2016                                                                                                                                             |                         |
|-----------------------|--------------------------------------------------------------------------------------------------------------------------------------------------|-------------------------|
| Material              | Leather for the structure Chrome tanned Bull hides with European origin Thickness 1,2/1,3mm Cushions, seats, sides and back with your own fabric |                         |
| Product Code          | SEAS80/CM