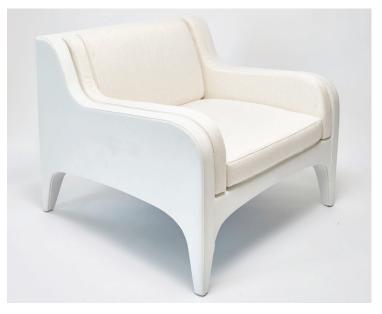

## **SEASON**

Armchair

Structure upholstered in leather. Cushions in customer own fabrics

| Year of Design        | 2016                                                                                                                                             |                         |
|-----------------------|--------------------------------------------------------------------------------------------------------------------------------------------------|-------------------------|
| Material              | Leather for the structure Chrome tanned Bull hides with European origin Thickness 1,2/1,3mm Cushions, seats, sides and back with your own fabric |                         |
| Product Code          | SEAS80/CM                                                                                                                                        |                         |
| Туре                  | Seating                                                                                                                                          |                         |
| Description           | Fabric on request for the cushions                                                                                                               |                         |
| Colours               | Milky White  Hessian Grey                                                                                                                        | Cognac Brown Deep Black |
| Cleaning Instructions | Use a soft damp cloth to clean, no abrasive agent.                                                                                               |                         |
| Other Products        |                                                                                                                                                  |                         |