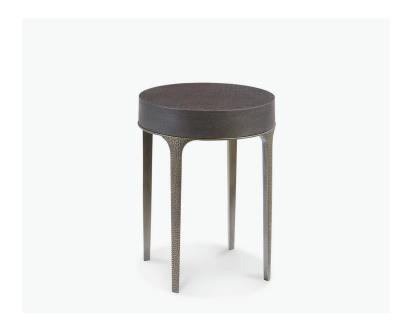

## **LADY BUG**

Reda Amalou designed a side table combining simplicity and modernity: the Lady Bug. The nobility of its materials and minimal lines give this side table natural elegance. Its legs in hammered bronze and the lacquered fabric top give it all its originality. This is a timeless and refined piece with subtle and unique finishes.

| Year of Design        | 2017                                                              |
|-----------------------|-------------------------------------------------------------------|
| Material              | Brown lacquer on cotton canvas and smooth patinated bronze finish |
| Product Code          | LBURD40 BRZhm2                                                    |
| Type                  | Side Table                                                        |
| Colour                | Brown lacquer and hammered bronze                                 |
| Cleaning Instructions | Use a soft damp cloth to clean, no abrasive agent                 |