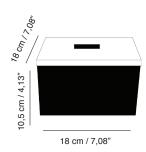

#### **ELLA**

Box

The REDA AMALOU DESIGN boxes echo Asian, and more specifically Vietnamese, culture, by which Reda Amalou has been inspired over time. The boxes that make up this line of accessories are available in three series: eggshell, glossy or matte lacquers. The combination of materials specific to Asia and the pure lines of Reda Amalou's design make it a precious object that can be used as a jewelry box or to hold secrets.

| Year of Design        | 2016                                                                                              |
|-----------------------|---------------------------------------------------------------------------------------------------|
| Material              | White Eggshell with bronze handle                                                                 |
| Product Code          | ELLA18/EGG01                                                                                      |
| Туре                  | Boxes                                                                                             |
| Colours               | <ul> <li>White Eggshell</li> <li>Brown Eggshell</li> <li>Brown and Black matte lacquer</li> </ul> |
| Cleaning Instructions | Use a soft damp cloth to clean, no abrasive agent.                                                |

Dimension cm 18 x 18 x H10,5 in 7,08 x 7,08 x H4,13 Weight +/-0,9 kgs

Other Products