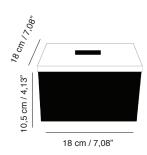

Dimension cm 18 x 18 x H10,5 in 7,08 x 7,08 x H4,13 Weight +/-0,9 kgs

Other Products

Dimension cm 18 x 18 x H10,5 in 7,08 x 7,08 x H4,13

Weight +/-0,9 kgs