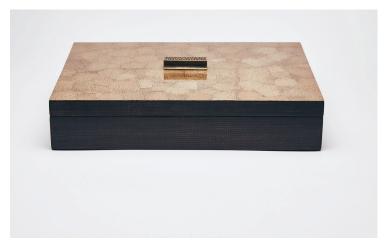

# ELLA

Box

The REDA AMALOU DESIGN boxes echo Asian, and more specifically Vietnamese, culture, by which Reda Amalou has been inspired over time. The boxes that make up this line of accessories are available in three series: eggshell, glossy or matte lacquers. The combination of materials specific to Asia and the pure lines of Reda Amalou's design make it a precious object that can be used as a jewelry box or to hold secrets.

Year of Design 2016 Material Brown and Black matte lacquer with bronze handle **Product Code** ELLA33/EGG07 Туре Box Colours O White Eggshell Brown Eggshell Brown and Black matte lacquer Cleaning Instructions Use a soft damp cloth to clean, no abrasive agent. Other Products