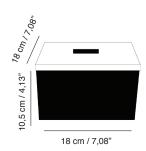

#### **ELLA**

Box

The REDA AMALOU DESIGN boxes echo Asian, and more specifically Vietnamese, culture, by which Reda Amalou has been inspired over time. The boxes that make up this line of accessories are available in three series: eggshell, glossy or matte lacquers. The combination of materials specific to Asia and the pure lines of Reda Amalou's design make it a precious object that can be used as a jewelry box or to hold secrets.

Dimension cm 33 x 23 x H6,5 in 12,99 x 9,05 x H2,55 Weight +/-1,3 kgs