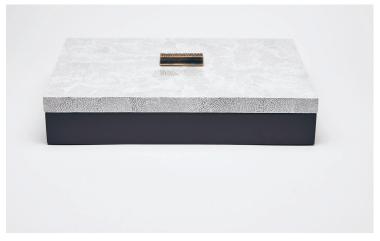

#### **ELLA**

Box

The REDA AMALOU DESIGN boxes echo Asian, and more specifically Vietnamese, culture, by which Reda Amalou has been inspired over time. The boxes that make up this line of accessories are available in three series: eggshell, glossy or matte lacquers. The combination of materials specific to Asia and the pure lines of Reda Amalou's design make it a precious object that can be used as a jewelry box or to hold secrets.

Dimension cm 33 x 23 x H6,5 in 12,99 x 9,05 x H2,55 Weight +/-1,3 kgs