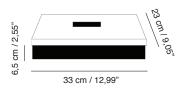

|
| Other Products        | NATIONAL PROPERTY OF THE PROPE |

Dimension cm 18 x 18 x H10,5 in 7,08 x 7,08 x H4,13

Weight +/-0,9 kgs

# REDA AMALOU DESIGN

#### **Technical Specification Sheet**





#### **ELLA**

Box

The REDA AMALOU DESIGN boxes echo Asian, and more specifically Vietnamese, culture, by which Reda Amalou has been inspired over time. The boxes that make up this line of accessories are available in three series: eggshell, glossy or matte lacquers. The combination of materials specific to Asia and the pure lines of Reda Amalou's design make it a precious object that can be used as a jewelry box or to hold secrets.

Dimension cm 33 x 23 x H6,5 in 12,99 x 9,05 x H2,55 Weight +/-1,3 kgs

# REDA AMALOU DESIGN

#### **Technical Specification Sheet**





# **ELLA**

Box

The REDA AMALOU DESIGN boxes echo Asian, and more specifically Vietnamese, culture, by which Reda Amalou has been inspired over time. The boxes that make up this line of accessories are available in three