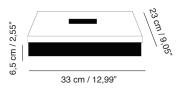

Year of Design 2016 Material Brown and Black matte lacquer with bronze handle **Product Code** ELLA33/EGG07 Туре Box Colours O White Eggshell Brown Eggshell Brown and Black matte lacquer Cleaning Instructions Use a soft damp cloth to clean, no abrasive agent. Other Products

Dimension cm 33 x 23 x H6,5 in 12,99 x 9,05 x H2,55

Weight +/-1,3 kgs