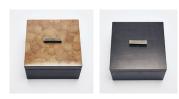

#### **ELLA**

Box

The REDA AMALOU DESIGN boxes echo Asian, and more specifically Vietnamese, culture, by which Reda Amalou has been inspired over time. The boxes that make up this line of accessories are available in three series: eggshell, glossy or matte lacquers. The combination of materials specific to Asia and the pure lines of Reda Amalou's design make it a precious object that can be used as a jewelry box or to hold secrets.

| Year of Design        | 2016                                                                                              |
|-----------------------|---------------------------------------------------------------------------------------------------|
| Material              | White Eggshell with bronze handle                                                                 |
| Product Code          | ELLA18/EGG01                                                                                      |
| Туре                  | Boxes                                                                                             |
| Colours               | <ul> <li>White Eggshell</li> <li>Brown Eggshell</li> <li>Brown and Black matte lacquer</li> </ul> |
| Cleaning Instructions | Use a soft damp cloth to clean, no abrasive agent.                                                |

### **ELLA**

Box

The REDA AMALOU DESIGN boxes echo Asian, and more specifically Vietnamese, culture, by which Reda Amalou has been inspired over time. The boxes that make up this line of accessories are available in three series: eggshell, glossy or matte lacquers. The combination of materials specific to Asia and the pure lines of Reda Amalou's design make it a precious object that can be used as a jewelry box or to hold secrets.

| Year of Design        | 2016                                                                                                    |
|-----------------------|---------------------------------------------------------------------------------------------------------|
| Material              | Brown Eggshell with bronze handle                                                                       |
| Product Code          | ELLA18/EGG06                                                                                            |
| Туре                  | Box                                                                                                     |
| Colours               | <ul> <li>○ White Eggshell</li> <li>● Brown Eggshell</li> <li>● Brown and Black matte lacquer</li> </ul> |
| Cleaning Instructions | Use a soft damp cloth to clean, no abrasive agent.                                                      |