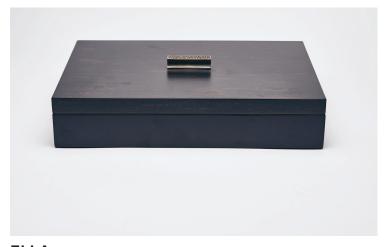

#### **ELLA**

Box

The REDA AMALOU DESIGN boxes echo Asian, and more specifically Vietnamese, culture, by which Reda Amalou has been inspired over time. The boxes that make up this line of accessories are available in three series: eggshell, glossy or matte lacquers. The combination of materials specific to Asia and the pure lines of Reda Amalou's design make it a precious object that can be used as a jewelry box or to hold secrets.

Dimension cm 33 x 23 x H6,5 in 12,99 x 9,05 x H2,55 Weight +/-1,3 kgs