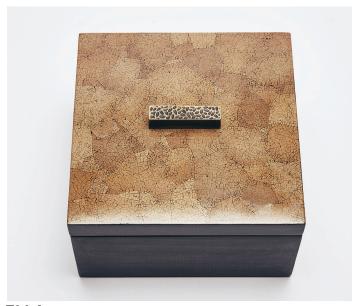

### **ELLA**

Box

The REDA AMALOU DESIGN boxes echo Asian, and more specifically Vietnamese, culture, by which Reda Amalou has been inspired over time. The boxes that make up this line of accessories are available in three series: eggshell, glossy or matte lacquers. The combination of materials specific to Asia and the pure lines of Reda Amalou's design make it a precious object that can be used as a jewelry box or to hold secrets.

| Year of Design        | 2016                                                                                                    |
|-----------------------|---------------------------------------------------------------------------------------------------------|
| Material              | Brown Eggshell with bronze handle                                                                       |
| Product Code          | ELLA18/EGG06                                                                                            |
| Туре                  | Box                                                                                                     |
| Colours               | <ul> <li>○ White Eggshell</li> <li>● Brown Eggshell</li> <li>● Brown and Black matte lacquer</li> </ul> |
| Cleaning Instructions | Use a soft damp cloth to clean, no abrasive agent.                                                      |