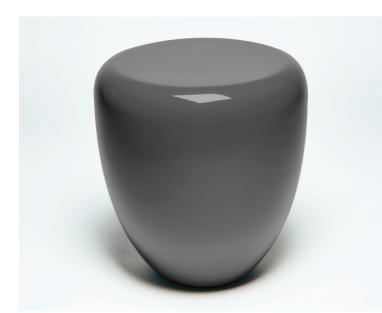

### DOT Side Table

| Process               | Made from solid wood and hand polished to<br>create a sleek surface. The lacquer is applied so<br>the surface maintains its high gloss finish.These<br>products are handmade and variations may occur<br>from piece to piece. |  |  |
|-----------------------|-------------------------------------------------------------------------------------------------------------------------------------------------------------------------------------------------------------------------------|--|--|
| Year of Design        | 2016                                                                                                                                                                                                                          |  |  |
| Material              | Lacquer Wood                                                                                                                                                                                                                  |  |  |
| Product Code          | DOT41/LQR05gl                                                                                                                                                                                                                 |  |  |
| Туре                  | Side Table                                                                                                                                                                                                                    |  |  |
| Colour                | Slate Grey                                                                                                                                                                                                                    |  |  |
| Cleaning Instructions | Use a soft damp cloth to clean, no abrasive agent.                                                                                                                                                                            |  |  |
| Colours               | <ul> <li>Milky White</li> <li>Slate Grey</li> <li>Bohemian Blue</li> <li>Powdery</li> <li>Greenery</li> <li>Iconic Red</li> <li>Peacock Blue</li> <li>Persian Blue</li> <li>Warm Saffron</li> <li>Deep Garnet</li> </ul>      |  |  |