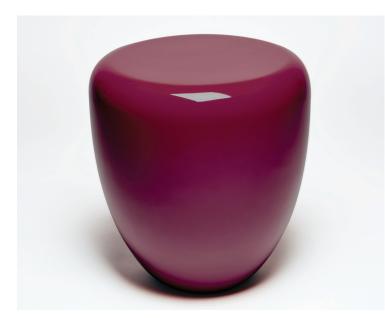

### **Technical Specification Sheet**

### **DOT** Side Table

Side Table

| Process               | Made from solid wood and hand polished to<br>create a sleek surface. The lacquer is applied so<br>the surface maintains its high gloss finish. These<br>products are handmade and variations may occur<br>from piece to piece. |  |  |
|-----------------------|--------------------------------------------------------------------------------------------------------------------------------------------------------------------------------------------------------------------------------|--|--|
| Year of Design        | 2016                                                                                                                                                                                                                           |  |  |
| Material              | Lacquer Wood                                                                                                                                                                                                                   |  |  |
| Product Code          | DOT41/LQR03gl                                                                                                                                                                                                                  |  |  |
| Туре                  | Side Table                                                                                                                                                                                                                     |  |  |
| Colour                | Deep Garnet                                                                                                                                                                                                                    |  |  |
| Cleaning Instructions | Use a soft damp cloth to clean, no abrasive agent.                                                                                                                                                                             |  |  |
| Colours               | <ul> <li>Milky White</li> <li>Slate Grey</li> <li>Bohemian Blue</li> <li>Powdery</li> <li>Greenery</li> <li>Lconic Red</li> <li>Peacock Blue</li> <li>Persian Blue</li> <li>Warm Saffron</li> <li>Deep Garnet</li> </ul>       |  |  |

| Dimension | cm<br>in | H45 x D41cm<br>H17,71 x D16,14 |
|-----------|----------|--------------------------------|
| Weight    | +/-      | 11.4 kgs                       |