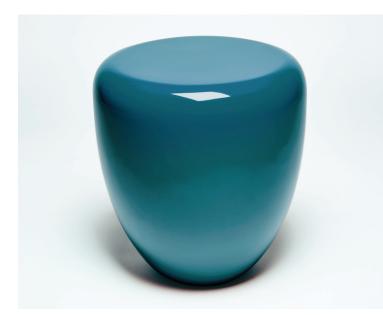

### DOT Side Table

| Process               | Made from solid wood and hand polished to<br>create a sleek surface. The lacquer is applied so<br>the surface maintains its high gloss finish. These<br>products are handmade and variations may occur<br>from piece to piece. |  |  |  |  |
|-----------------------|--------------------------------------------------------------------------------------------------------------------------------------------------------------------------------------------------------------------------------|--|--|--|--|
| Year of Design        | 2016                                                                                                                                                                                                                           |  |  |  |  |
| Material              | Lacquer Wood                                                                                                                                                                                                                   |  |  |  |  |
| Product Code          | DOT41/LQR11gl                                                                                                                                                                                                                  |  |  |  |  |
| Туре                  | Side Table                                                                                                                                                                                                                     |  |  |  |  |
| Colour                | Peacock Blue                                                                                                                                                                                                                   |  |  |  |  |
| Cleaning Instructions | Use a soft damp cloth to clean, no abrasive agent.                                                                                                                                                                             |  |  |  |  |
| Colours               | <ul> <li>Milky White</li> <li>Slate Grey</li> <li>Bohemian Blue</li> <li>Powdery</li> <li>Greenery</li> <li>Deep Garnet</li> </ul>                                                                                             |  |  |  |  |

| Dimension | cm<br>in | H45 x D41cm<br>H17,71 x D16,14 |
|-----------|----------|--------------------------------|
| Weight    | +/-      | 11.4 kgs                       |