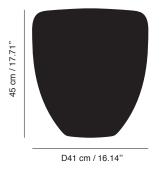

| Dimension | cm<br>in | H45 x D41cm<br>H17,71 x D16,14 |
|-----------|----------|--------------------------------|
| Weight    | +/-      | 11.4 kgs                       |

| Dimension | cm<br>in | H45 x D41cm<br>H17,71 x D16,14 |
|-----------|----------|--------------------------------|
| Weight    | +/-      | 11.4 kgs                       |

| For any request please contact : contact@redaamalou.com |
|---------------------------------------------------------|
|---------------------------------------------------------|