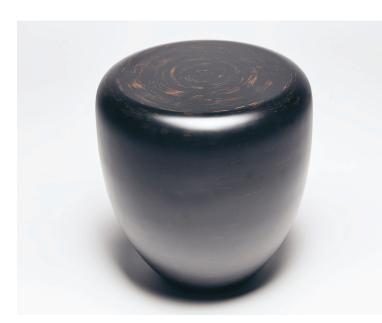

### DOT Side Table

| Process               | The two-tone colour effect on this Dot is obtained<br>through the superposition of hand applied<br>different coloured lacquers, which are sanded                                           | Dimension | cm<br>in | H45 x [<br>H17,71 |
|-----------------------|--------------------------------------------------------------------------------------------------------------------------------------------------------------------------------------------|-----------|----------|-------------------|
|                       | between each coat. A minimum of 18 coats of<br>lacquer are required to reach the required effect.<br>This gives depth to the polished surface, where<br>the different layers come through. | Weight    | +/-      | 11.4 kgs          |
| Year of Design        | 2016                                                                                                                                                                                       |           |          |                   |
| Material              | Lacquer Wood                                                                                                                                                                               |           |          |                   |
| Product Code          | DOT41/LQR06/07mt                                                                                                                                                                           |           |          |                   |
| Туре                  | Side Table                                                                                                                                                                                 |           |          |                   |
| Colour                | Black and Brown                                                                                                                                                                            |           |          |                   |
| Cleaning Instructions | Use a soft damp cloth to clean, no abrasive agent.                                                                                                                                         |           |          |                   |
| Colours               | <ul><li>Black and Brown</li><li>Brown and Beige</li></ul>                                                                                                                                  |           |          |                   |