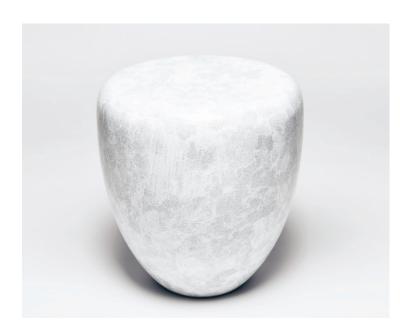

### **Technical Specification Sheet**

### DOT Side Table

| Process               | Made from solid wood and hand polished to<br>create a sleek surface. The lacquer is applied so<br>the surface maintains its high gloss finish.These<br>products are handmade and variations may occur<br>from piece to piece. |  |  |
|-----------------------|-------------------------------------------------------------------------------------------------------------------------------------------------------------------------------------------------------------------------------|--|--|
| Year of Design        | 2016                                                                                                                                                                                                                          |  |  |
| Material              | Lacquer Wood                                                                                                                                                                                                                  |  |  |
| Product Code          | DOT41/LQR01gl                                                                                                                                                                                                                 |  |  |
| Туре                  | Side Table                                                                                                                                                                                                                    |  |  |
| Colour                | Milky White                                                                                                                                                                                                                   |  |  |
| Cleaning Instructions | Use a soft damp cloth to clean, no abrasive agent.                                                                                                                                                                            |  |  |
| Colours               | <ul> <li>Milky White</li> <li>Slate Grey</li> <li>Bohemian Blue</li> <li>Powdery</li> <li>Greenery</li> <li>Lconic Red</li> <li>Peacock Blue</li> <li>Persian Blue</li> <li>Warm Saffron</li> <li>Deep Garnet</li> </ul>      |  |  |

| Dimension | cm<br>in | H45 x D41cm<br>H17,71 x D16,14 |
|-----------|----------|--------------------------------|
| Weight    | +/-      | 11.4 kgs                       |