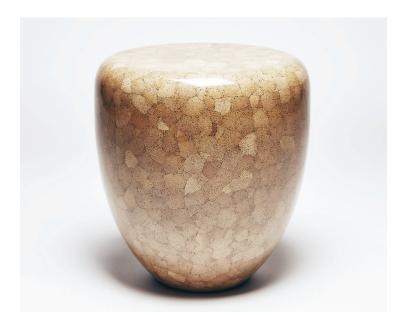

### **Technical Specification Sheet**

### **DOT** Side Table

| -                     |                                                                                                                                                                                                                   |           |          |                                |
|-----------------------|-------------------------------------------------------------------------------------------------------------------------------------------------------------------------------------------------------------------|-----------|----------|--------------------------------|
| Process               | The eggshell lacquer used for the Dot is a<br>precious and delicate finish. In order to obtain the<br>fine white cracked effect, real duck egg shells are                                                         | Dimension | cm<br>in | H45 x D41cm<br>H17,71 x D16,14 |
|                       | used. They are washed and cleaned, baked to<br>extract all dampness and then broken up in small<br>pieces.                                                                                                        | Weight    | +/-      | 11.4 kgs                       |
|                       | It is sanded down and lacquered with 18 to 21 coats of clear lacquer to obtain a perfect smooth                                                                                                                   |           |          |                                |
|                       | surface. Depending on the desired finish, the<br>lacquers are clear, amber or black. For darker<br>coloured egg shell, it is obtained through the<br>roasting of the shells to create subtle shades of<br>browns. |           |          |                                |
| Year of Design        | 2016                                                                                                                                                                                                              |           |          |                                |
| Material              | Lacquer Wood and Eggshell                                                                                                                                                                                         |           |          |                                |
| Product Code          | DOT41/EGG01                                                                                                                                                                                                       |           |          |                                |
| Туре                  | Side Table                                                                                                                                                                                                        |           |          |                                |
| Colour                | White Eggshell                                                                                                                                                                                                    |           |          |                                |
| Cleaning Instructions | Use a soft damp cloth to clean, no abrasive agent.                                                                                                                                                                |           |          |                                |
| Colours               | <ul> <li>Dark Brown Eggshell</li> <li>White Eggshell</li> </ul>                                                                                                                                                   |           |          |                                |