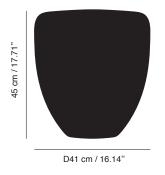

| Dimension | cm<br>in | H45 x D41cm<br>H17,71 x D16,14 |
|-----------|----------|--------------------------------|
| Weight    | +/-      | 11.4 kgs                       |