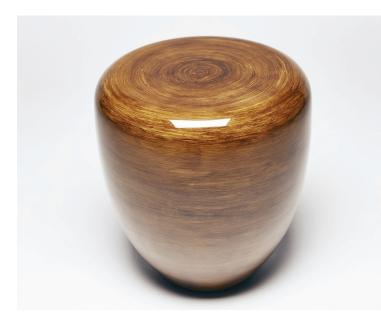

### DOT Side Table

| Process               | The two-tone colour effect on this Dot is obtained<br>through the superposition of hand applied<br>different coloured lacquers, which are sanded<br>between each coat. A minimum of 18 coats of<br>lacquer are required to reach the required effect.<br>This gives depth to the polished surface, where<br>the different layers come through. |
|-----------------------|------------------------------------------------------------------------------------------------------------------------------------------------------------------------------------------------------------------------------------------------------------------------------------------------------------------------------------------------|
| Year of Design        | 2016                                                                                                                                                                                                                                                                                                                                           |
| Material              | Lacquer Wood                                                                                                                                                                                                                                                                                                                                   |
| Product Code          | DOT41/LQR06/08gl                                                                                                                                                                                                                                                                                                                               |
| Туре                  | Side Table                                                                                                                                                                                                                                                                                                                                     |
| Colour                | Brown and Beige                                                                                                                                                                                                                                                                                                                                |
| Cleaning Instructions | Use a soft damp cloth to clean, no abrasive agent.                                                                                                                                                                                                                                                                                             |
| Colours               | <ul><li>Black and Brown</li><li>Brown and Beige</li></ul>                                                                                                                                                                                                                                                                                      |

| Dimension | cm<br>in | H45 x D41cm<br>H17,71 x D16,14 |
|-----------|----------|--------------------------------|
| Weight    | +/-      | 11.4 kgs                       |