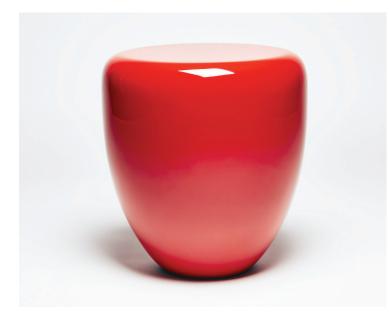

### **Technical Specification Sheet**

### DOT Side Table

| Process               | Made from solid wood and hand polished to<br>create a sleek surface. The lacquer is applied so<br>the surface maintains its high gloss finish.These<br>products are handmade and variations may occur<br>from piece to piece. |  |  |
|-----------------------|-------------------------------------------------------------------------------------------------------------------------------------------------------------------------------------------------------------------------------|--|--|
| Year of Design        | 2016                                                                                                                                                                                                                          |  |  |
| Material              | Lacquer Wood                                                                                                                                                                                                                  |  |  |
| Product Code          | DOT41/LQR02gl                                                                                                                                                                                                                 |  |  |
| Туре                  | Side Table                                                                                                                                                                                                                    |  |  |
| Colour                | Red                                                                                                                                                                                                                           |  |  |
| Cleaning Instructions | Use a soft damp cloth to clean, no abrasive agent.                                                                                                                                                                            |  |  |
| Colours               | <ul> <li>Milky White</li> <li>Slate Grey</li> <li>Bohemian Blue</li> <li>Powdery</li> <li>Greenery</li> <li>Iconic Red</li> <li>Peacock Blue</li> <li>Persian Blue</li> <li>Warm Saffron</li> <li>Deep Garnet</li> </ul>      |  |  |

| Dimension | cm<br>in | H45 x D41cm<br>H17,71 x D16,14 |
|-----------|----------|--------------------------------|
| Weight    | +/-      | 11.4 kgs                       |