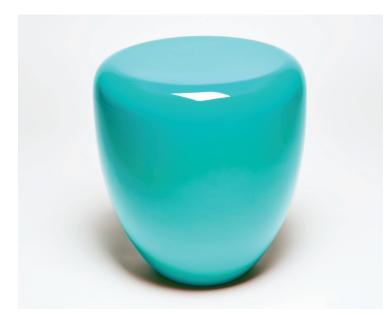

### DOT Side Table

| Process               | Made from solid wood and hand polished to<br>create a sleek surface. The lacquer is applied so<br>the surface maintains its high gloss finish. These<br>products are handmade and variations may occur<br>from piece to piece. |  |  |
|-----------------------|--------------------------------------------------------------------------------------------------------------------------------------------------------------------------------------------------------------------------------|--|--|
| Year of Design        | 2016                                                                                                                                                                                                                           |  |  |
| Material              | Lacquer Wood                                                                                                                                                                                                                   |  |  |
| Product Code          | DOT41/LQR09gl                                                                                                                                                                                                                  |  |  |
| Туре                  | Side Table                                                                                                                                                                                                                     |  |  |
| Colour                | Powdery                                                                                                                                                                                                                        |  |  |
| Cleaning Instructions | Use a soft damp cloth to clean, no abrasive agent.                                                                                                                                                                             |  |  |
| Colours               | <ul> <li>Milky White</li> <li>Slate Grey</li> <li>Bohemian Blue</li> <li>Powdery</li> <li>Greenery</li> <li>Lconic Red</li> <li>Peacock Blue</li> <li>Persian Blue</li> <li>Warm Saffron</li> <li>Deep Garnet</li> </ul>       |  |  |