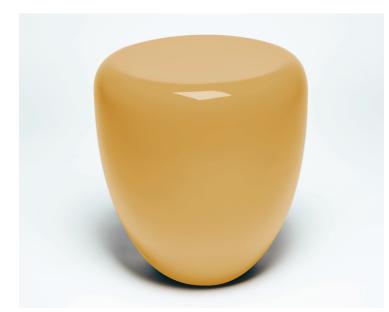

### DOT Side Table

| Process               | Made from solid wood and hand polished to<br>create a sleek surface. The lacquer is applied so<br>the surface maintains its high gloss finish. These<br>products are handmade and variations may occur<br>from piece to piece. |  |  |
|-----------------------|--------------------------------------------------------------------------------------------------------------------------------------------------------------------------------------------------------------------------------|--|--|
| Year of Design        | 2016                                                                                                                                                                                                                           |  |  |
| Material              | Lacquer Wood                                                                                                                                                                                                                   |  |  |
| Product Code          | DOT41/LQR10gl                                                                                                                                                                                                                  |  |  |
| Туре                  | Side Table                                                                                                                                                                                                                     |  |  |
| Colour                | Warm Saffron                                                                                                                                                                                                                   |  |  |
| Cleaning Instructions | Use a soft damp cloth to clean, no abrasive agent.                                                                                                                                                                             |  |  |
| Colours               | <ul> <li>Milky White</li> <li>Slate Grey</li> <li>Bohemian Blue</li> <li>Powdery</li> <li>Greenery</li> <li>Iconic Red</li> <li>Peacock Blue</li> <li>Persian Blue</li> <li>Warm Saffron</li> <li>Deep Garnet</li> </ul>       |  |  |

| Dimension | cm<br>in | H45 x D41cm<br>H17,71 x D16,14 |
|-----------|----------|--------------------------------|
| Weight    | +/-      | 11.4 kgs                       |