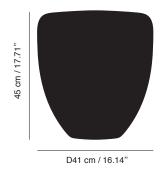

| Dimension | cm<br>in | H45 x D41cm<br>H17,71 x D16,14 |
|-----------|----------|--------------------------------|
| Weight    | +/-      | 11.4 kgs                       |