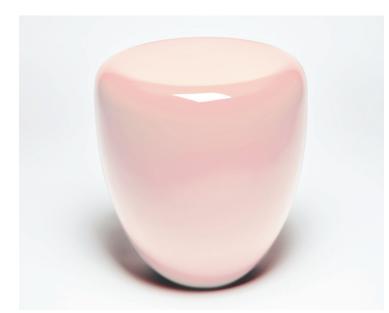

### DOT Side Table

| Process               | Made from solid wood and hand polished to<br>create a sleek surface. The lacquer is applied so<br>the surface maintains its high gloss finish. These<br>products are handmade and variations may occur<br>from piece to piece. |  |  |
|-----------------------|--------------------------------------------------------------------------------------------------------------------------------------------------------------------------------------------------------------------------------|--|--|
| Year of Design        | 2016                                                                                                                                                                                                                           |  |  |
| Material              | Lacquer Wood                                                                                                                                                                                                                   |  |  |
| Product Code          | DOT41/LQR09gl                                                                                                                                                                                                                  |  |  |
| Туре                  | Side Table                                                                                                                                                                                                                     |  |  |
| Colour                | Powdery                                                                                                                                                                                                                        |  |  |
| Cleaning Instructions | Use a soft damp cloth to clean, no abrasive agent.                                                                                                                                                                             |  |  |
| Colours               | <ul> <li>Milky White</li> <li>Slate Grey</li> <li>Bohemian Blue</li> <li>Powdery</li> <li>Greenery</li> <li>Lconic Red</li> <li>Peacock Blue</li> <li>Persian Blue</li> <li>Warm Saffron</li> <li>Deep Garnet</li> </ul>       |  |  |