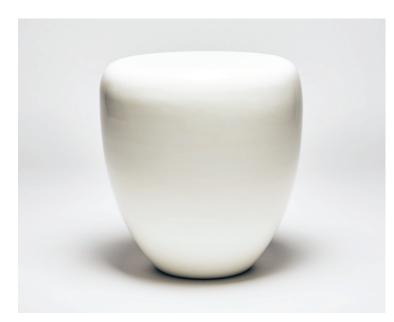

### **Technical Specification Sheet**

### DOT Side Table

| Process               | Made from solid wood and hand polished to<br>create a sleek surface. The lacquer is applied so<br>the surface maintains its high gloss finish.These<br>products are handmade and variations may occur<br>from piece to piece. |  |  |
|-----------------------|-------------------------------------------------------------------------------------------------------------------------------------------------------------------------------------------------------------------------------|--|--|
| Year of Design        | 2016                                                                                                                                                                                                                          |  |  |
| Material              | Lacquer Wood                                                                                                                                                                                                                  |  |  |
| Product Code          | DOT41/LQR01gl                                                                                                                                                                                                                 |  |  |
| Туре                  | Side Table                                                                                                                                                                                                                    |  |  |
| Colour                | Milky White                                                                                                                                                                                                                   |  |  |
| Cleaning Instructions | Use a soft damp cloth to clean, no abrasive agent.                                                                                                                                                                            |  |  |
| Colours               | <ul> <li>Milky White</li> <li>Slate Grey</li> <li>Bohemian Blue</li> <li>Powdery</li> <li>Greenery</li> <li>Lconic Red</li> <li>Peacock Blue</li> <li>Persian Blue</li> <li>Warm Saffron</li> <li>Deep Garnet</li> </ul>      |  |  |

| Dimension | cm<br>in | H45 x D41cm<br>H17,71 x D16,14 |
|-----------|----------|--------------------------------|
| Weight    | +/-      | 11.4 kgs                       |