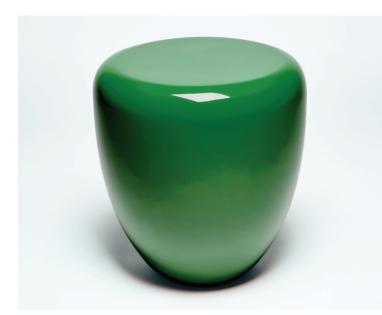

### DOT Side Table

| Process               | Made from solid wood and hand polished to<br>create a sleek surface. The lacquer is applied so<br>the surface maintains its high gloss finish. These<br>products are handmade and variations may occur<br>from piece to piece. |  |  |  |  |
|-----------------------|--------------------------------------------------------------------------------------------------------------------------------------------------------------------------------------------------------------------------------|--|--|--|--|
| Year of Design        | 2016                                                                                                                                                                                                                           |  |  |  |  |
| Material              | Lacquer Wood                                                                                                                                                                                                                   |  |  |  |  |
| Product Code          | DOT41/LQR16gl                                                                                                                                                                                                                  |  |  |  |  |
| Туре                  | Side Table                                                                                                                                                                                                                     |  |  |  |  |
| Colour                | Greenery                                                                                                                                                                                                                       |  |  |  |  |
| Cleaning Instructions | Use a soft damp cloth to clean, no abrasive agent.                                                                                                                                                                             |  |  |  |  |
| Colours               | <ul> <li>Milky White</li> <li>Slate Grey</li> <li>Bohemian Blue</li> <li>Powdery</li> <li>Greenery</li> <li>Iconic Red</li> <li>Peacock Blue</li> <li>Persian Blue</li> <li>Warm Saffron</li> <li>Deep Garnet</li> </ul>       |  |  |  |  |