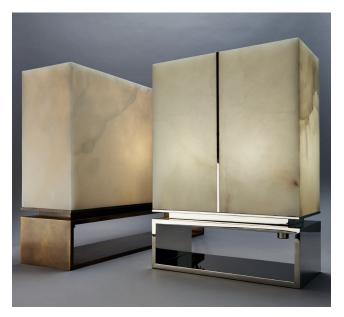

## DOMINO

Table Lamp

Domino was born out of the collaboration between Reda Amalou and Baguès Paris. The lamps are available in two sizes. They are manufactured in the Baguès workshops in France.

| Year of Design        | 2015                                                                                |  |  |
|-----------------------|-------------------------------------------------------------------------------------|--|--|
| Material              | Brass or Nickel and alabaster                                                       |  |  |
| Product Code          | DL30/NIC/ALB                                                                        |  |  |
| Туре                  | Lighting                                                                            |  |  |
| Colours               | <ul><li>Polished Nickel and alabaster</li><li>Bronze patina and alabaster</li></ul> |  |  |
| Cleaning Instructions | Use a soft damp cloth to clean, no abrasive agent.                                  |  |  |
| No. bulbs             | Size 30cm : 2 bulbs / Size 60cm : 4 bulbs                                           |  |  |
| Bulbs type            | E27                                                                                 |  |  |
| Power                 | Size 30cm : 120W max / Size 60cm : 240W max                                         |  |  |
| No. of circuits       | 1                                                                                   |  |  |
| Electrical Switch     | Yes                                                                                 |  |  |
| Plug                  | Yes                                                                                 |  |  |
| Other                 | 4000K LED bulbs                                                                     |  |  |
|                       |                                                                                     |  |  |