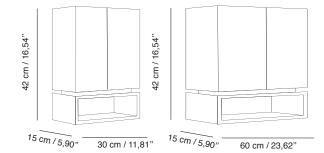

| Dimensions | cm           | 30 x 15 x H42         |  |
|------------|--------------|-----------------------|--|
|            | in           | 11,81 x 5,90 x H16,54 |  |
|            | cm           | 60 x 15 x H42         |  |
|            | in           | 23,62 x 5,90 x H16,54 |  |
|            |              |                       |  |
| Weight     | + / - 18 kgs |                       |  |
|            |              |                       |  |